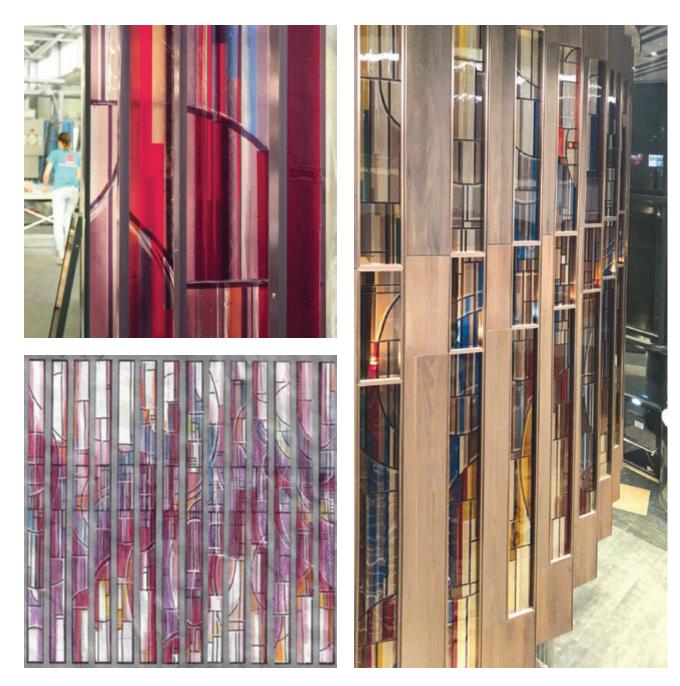

# New office building "Latvijas Gāze" JSC. Riga, Latvia

Laminated glass partition walls with unique decor, laminated glass railings and walls panels. Total area:1200m<sup>2</sup>

Architects: Ivars Slivka, Juris Supols and Gundega Andersone, Architect company "Ivara Šļivkas birojs" Glass production and installation: "AM studio" LTD