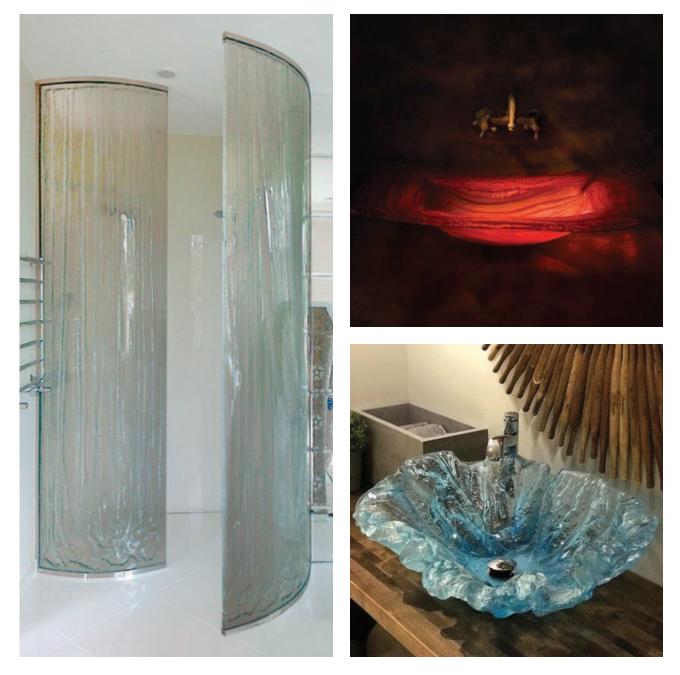

#### Handcrafted glass products for bathroom interior

"AM studio" offers professional customized design, manufacture, installation services to create a bathroom interior items that truly expresses clients unique style and personality, combing the wow factor with the practical features required. With decades of experience and creation of mirrors, showers and glass washbasins, we provide innovative products for your bathroom project.

Since every glass shower wall and washbasin are developed and handcrafted in-house, custom sizes, shapes, and colors are easily available. Variations in shape and color patterns are what make "AM studio" handcrafted bathroom products distinct and unique.

### Glass solutions for pools, spas and wet areas

Prevent interior from becoming a sea of straight lines and circular forms by introducing an glass elements with an interesting shape, playful colores, unique textures and various kinds of built-in lighting that will make the glass glow from the inside.