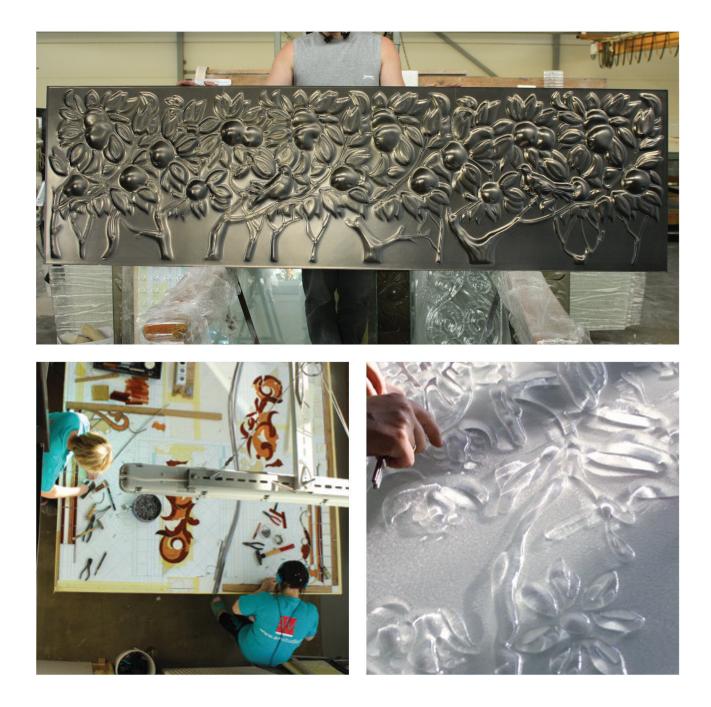

Author of glass design: Andrey Solncev, "Solncev Interiors" JSC Glass production: "AM studio" LTD

All the unique forms are created by "AM studio's" dedicated professionals – glass artists with years of experience in creation of handcrafted molds for glass casting, 3D forms, bas-reliefs and glass sculptures. Nearly all creation processes are performed by hand respecting and honouring the tradition of glass processing.

**Decorative glass wall panels for private house interior "Bulrushes"** Handcrafted, fused, artistic glass decorative wall panels. H2,2m x W0,7m **Author of glass design and creation:** glass artist Anda Munkevica

Decorative glass wall panel for private house interior "Amber Tree" Unique glass artwork that has imprints of alive trees. H2,6m x W0,3m Author of glass design and creation: glass artist Anda Munkevica