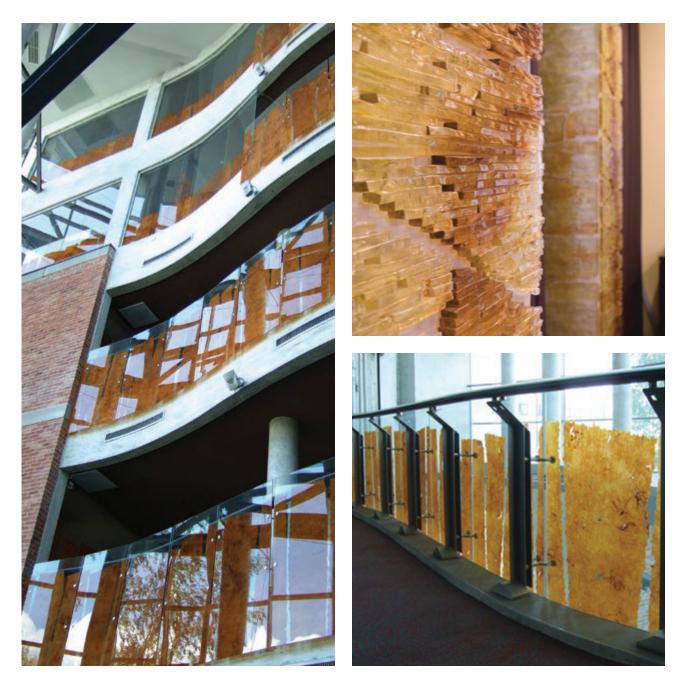

Artistic glass elevator finishing "Golden apple tree", Knowledge center of Latvijas Banka "Money World". Riga, Latvia Unique, artful, 10-layers glass construction, covered with gold. H 8m Architect: Agris Padelis-Lins, "Arhitekts Agris Padelis-Lins" IK Glass production and installation: "AM studio" LTD