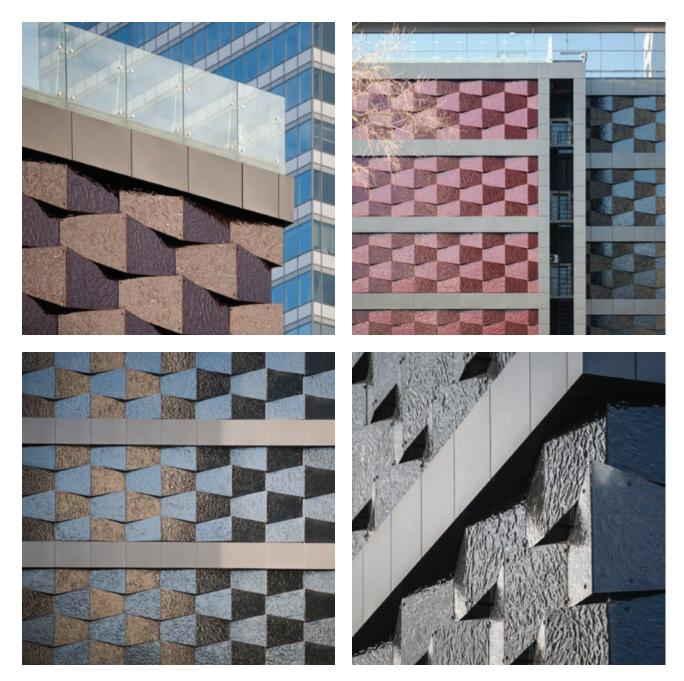

# Multifunctional shopping and entertainment center "Galleria Minsk" and "Double Tree by Hilton Hotel". Minsk, Belarus

Building facade decorative glass panels fused to a handmade texture, tempered. Material produces by "AM studio" has been tested and certified by the NIISM Institute (Research Institute of Building Materials), Belarus. Total area: 4350m<sup>2</sup>

Architect: Ugis Zabers, "SZK/Z Architects" Glass production: "AM studio" LTD Main contractor: "Renaissance Construction Company"

### Apartment complex "LEGEND-Villa Dietrich". Jurmala, Latvia

Building facade decorative glass panels.

Low-iron glass. Each of 653 panels fused to a handmade texture, tempered, toned with ceramic paint. Glass panels passed Heat Soak Testing. Total area: 850m<sup>2</sup>

Architect: Ugis Zabers, "SZK/Z Architects" Glass production: "AM studio" LTD Main contractor: "RBS Skals" JSC

Multifunctional building complex "Z-Towers". Riga, Latvia Colored, fused glass decorative panels with engraving. H 8m; Total area: 53m<sup>2</sup> Author of glass design: glass artist Anda Munkevica Architect: Andis Silis, "SZK/S Architects" Glass production and installation: "AM studio" LTD