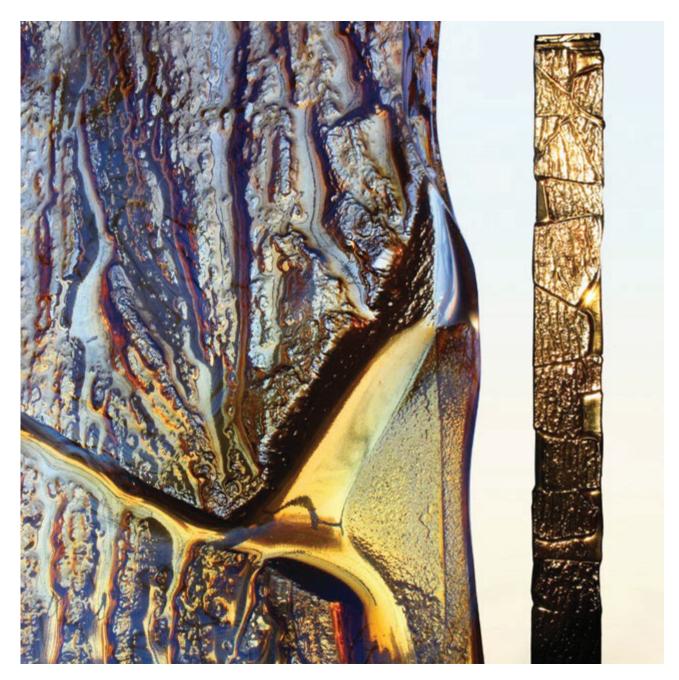

Decorative glass wall panel for private house interior "Amber Tree" Unique glass artwork that has imprints of alive trees. H2,6m x W0,3m Author of glass design and creation: glass artist Anda Munkevica