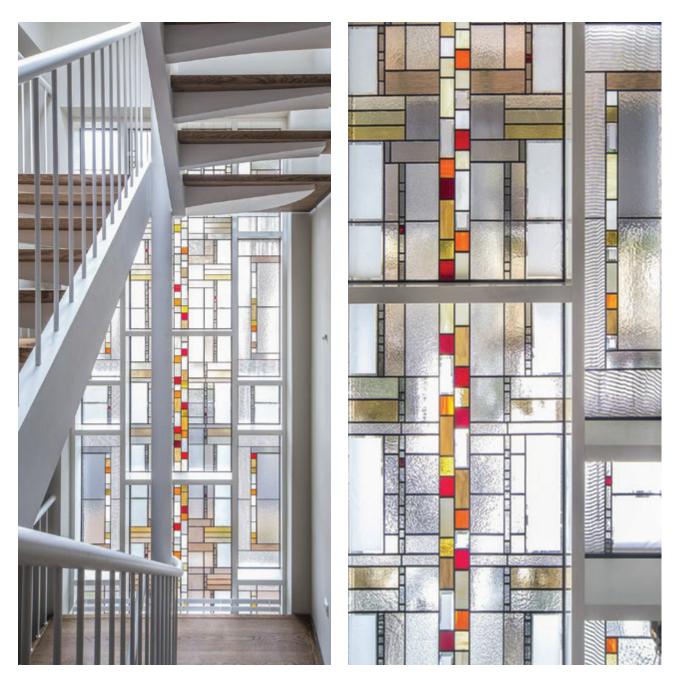

# **Colorful Creations in Stained Glass**

Stained glass brings light, color and story into a building at the same time.

Featuring an array of colors and intricate designs, stained glass artistry is a type of art that is captivating to the eye. Both an art and a craft, the creation of these illuminating decorations requires artistic abilities as well as the engineering skills for assembling the pieces.

Stained glass has truly contributed much to the different aspects of design, especially in architecture. It's one way to translate a creative idea onto glass and improve the overall aesthetic of any place would it be private residences, commercial establishment or public buildings.

"AM studio" offers all aspects of the craft of stained glass in tree main techniques – classic with lead profile, with brass profile and Tiffany, including development of individual design, sketching, production and installation.