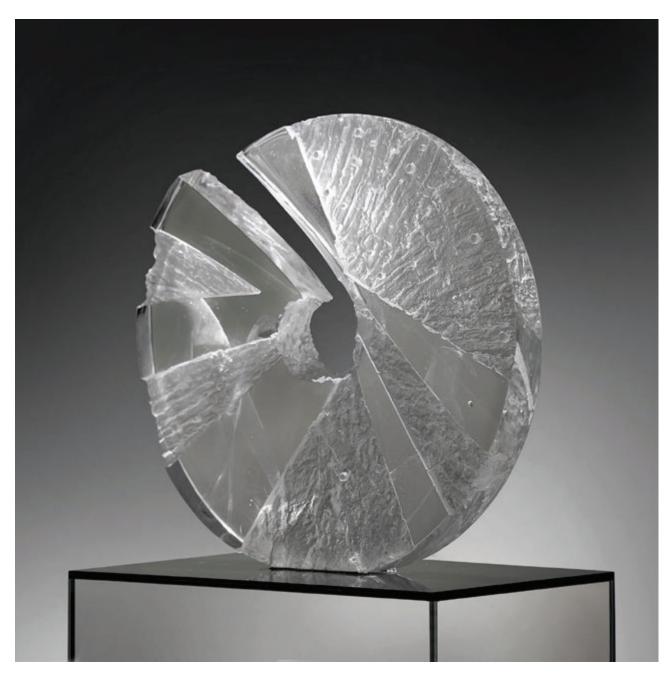

# ART GLASS

Glass artworks created by Anda Munkevica, the main artist/designer of the studio, are represented in art museums all over the world – Japan, USA, Australia, Belgium, Russia, Germany, China, Ukraine, etc. With her masterpieces, Anda took part in a large number of international competitions and group exhibitions held on different continents. During her activity, more than 10 private exhibitions in various countries were organized.

Endless speeches about art destroys it. Just feel it, love it and create it.

Virility

H96 x W80 x D63cm

**Responsibility** H42 x W40 x D15cm

**Page in history** H57 x W45 x D18cm

Wound H50 x W60 x D25cm

**Stormy Innocence** H72 x W71 x D37cm

Delicate gentleness H75 x W110 x D52cm

**Double portrait** H240 x W98 x D100cm

Flood H100 x W230 x D50cm

**Linden eye** H75 x W75 x D15cm

**Inner ear** H47 x W69 x D15cm

**Red observer** H45 x W47 xD10cm Waft H42 x W55 x D27cm