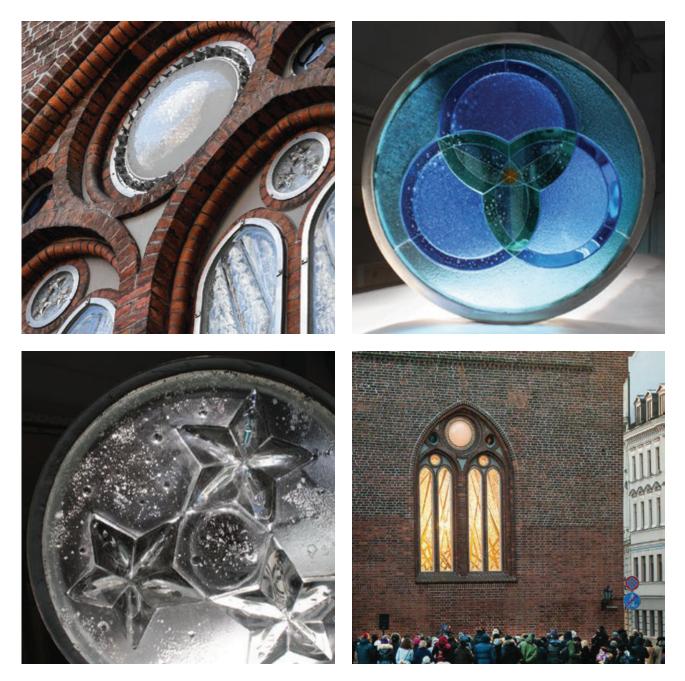

## Riga Dome Cathedral (Rīgas Doms). Riga, Latvia

Monumental, glass bas-relief "With fervour for a free Latvia".

The composition consists of nine sculptures with a total area of ~18m<sup>2</sup>.

Four lower glass castings with high 4.3m, in the world are unique, monolith, monumental, single-cast glass bas-reliefs. The work has imprints of alive linden and oak trees gathered from across the Latvia, symbolizing life experience lines and power of woman and man.

Total composition area: H7 x W4m

Authors of glass design: glass artist Anda Munkevica in cooperation with architect Kriss Zilgalvis, artist Dzintars Zilgalvis Glass sculpture creation and installation: "AM studio" LTD in cooperation with "RE&RE" LLC Architects of construction project: "JR Elements" LLC, Juris Rotcenkovs, Zane Deruma