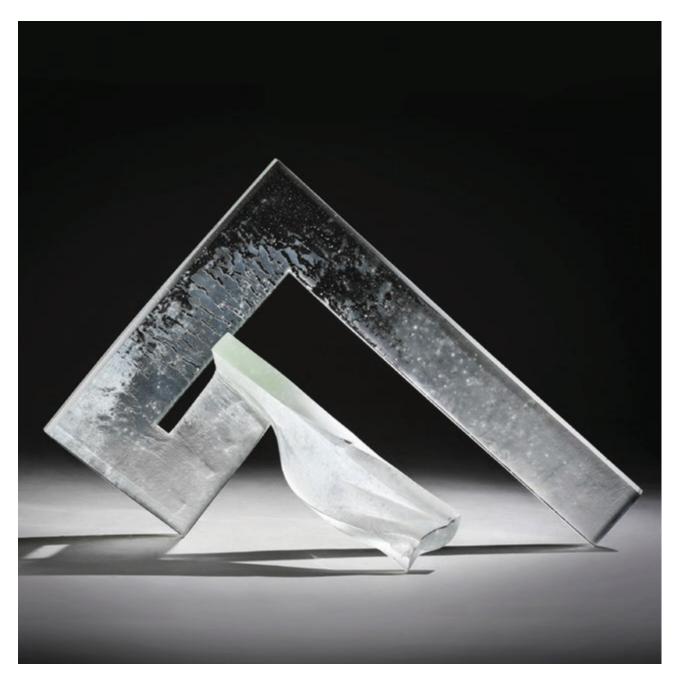

# ART GLASS

Glass artworks created by Anda Munkevica, the main artist/designer of the studio, are represented in art museums all over the world – Japan, USA, Australia, Belgium, Russia, Germany, China, Ukraine, etc. With her masterpieces, Anda took part in a large number of international competitions and group exhibitions held on different continents. During her activity, more than 10 private exhibitions in various countries were organized.

Endless speeches about art destroys it. Just feel it, love it and create it.

Virility

H96 x W80 x D63cm

**Responsibility** H42 x W40 x D15cm

**Page in history** H57 x W45 x D18cm

Wound H50 x W60 x D25cm

**Stormy Innocence** H72 x W71 x D37cm

Delicate gentleness H75 x W110 x D52cm

**Double portrait** H240 x W98 x D100cm

Flood H100 x W230 x D50cm

**Linden eye** H75 x W75 x D15cm

**Inner ear** H47 x W69 x D15cm

**Red observer** H45 x W47 xD10cm Waft H42 x W55 x D27cm