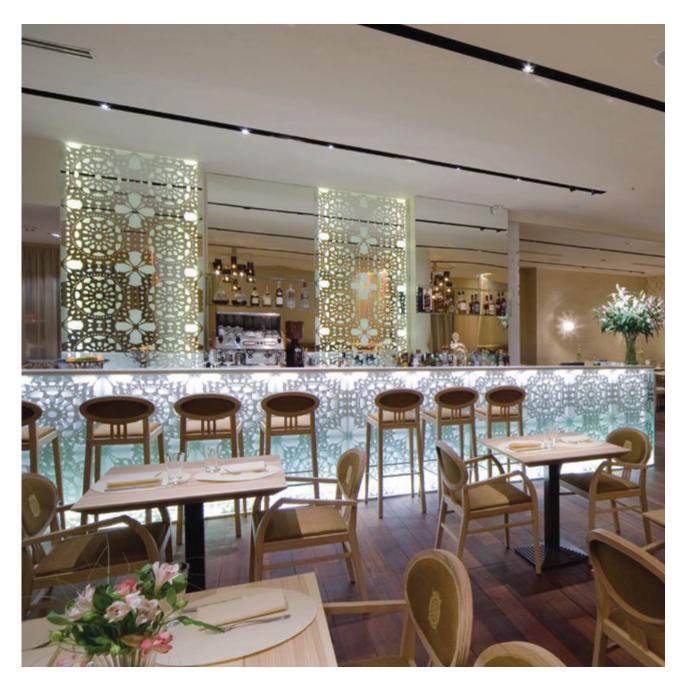

#### Artistic sandblasting

Sandblasting glasswork has evolved as a contemporary art form used to manipulate glass surfaces to form creative patterns and designs. Starting with your idea, "AM studio" artists will create a personalized design to match your specifications, whether it is a simple pattern on glass or dramatic deep carvings. In the skilled hands of our artisans doors, windows, decorative panels or partitions can become a work of art, expressing your taste and adding a unique element to any home or workplace. Restaurant "Kalku Vārti"

**Designers:** "LOLOT DESIGN" LLC, Santa Meikulane, Agnese Grandane, Linda Saldere **Glass production and installation:** "AM studio" LTD