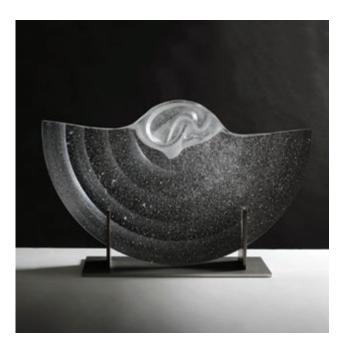

# ART GLASS

Glass artworks created by Anda Munkevica, the main artist/designer of the studio, are represented in art museums all over the world – Japan, USA, Australia, Belgium, Russia, Germany, China, Ukraine, etc. With her masterpieces, Anda took part in a large number of international competitions and group exhibitions held on different continents. During her activity, more than 10 private exhibitions in various countries were organized.

Endless speeches about art destroys it. Just feel it, love it and create it.

Virility

H96 x W80 x D63cm

**Responsibility** H42 x W40 x D15cm

**Page in history** H57 x W45 x D18cm

Wound H50 x W60 x D25cm

**Stormy Innocence** H72 x W71 x D37cm

Delicate gentleness H75 x W110 x D52cm

**Double portrait** H240 x W98 x D100cm

Flood H100 x W230 x D50cm

**Linden eye** H75 x W75 x D15cm

**Inner ear** H47 x W69 x D15cm

**Red observer** H45 x W47 xD10cm Waft H42 x W55 x D27cm