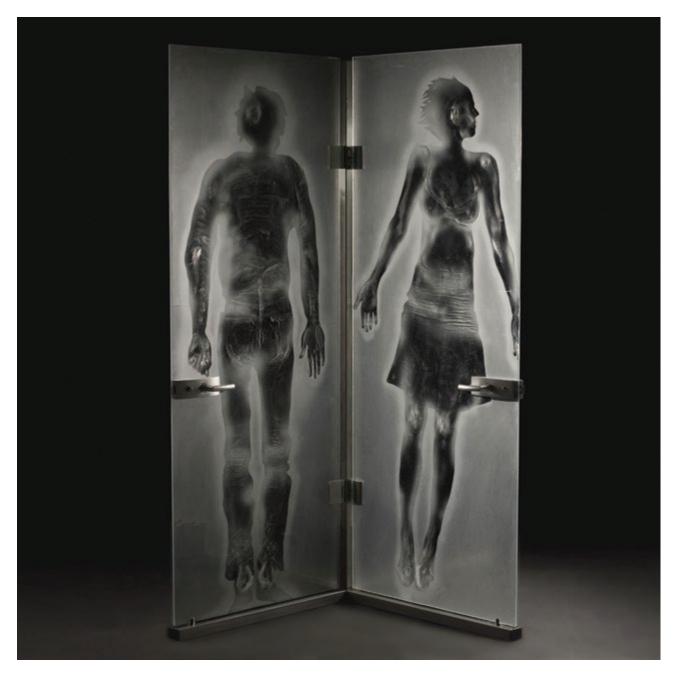

Delicate gentleness H75 x W110 x D52cm

**Double portrait** H240 x W98 x D100cm

Flood H100 x W230 x D50cm

**Linden eye** H75 x W75 x D15cm

**Inner ear** H47 x W69 x D15cm

**Red observer** H45 x W47 xD10cm Waft H42 x W55 x D27cm