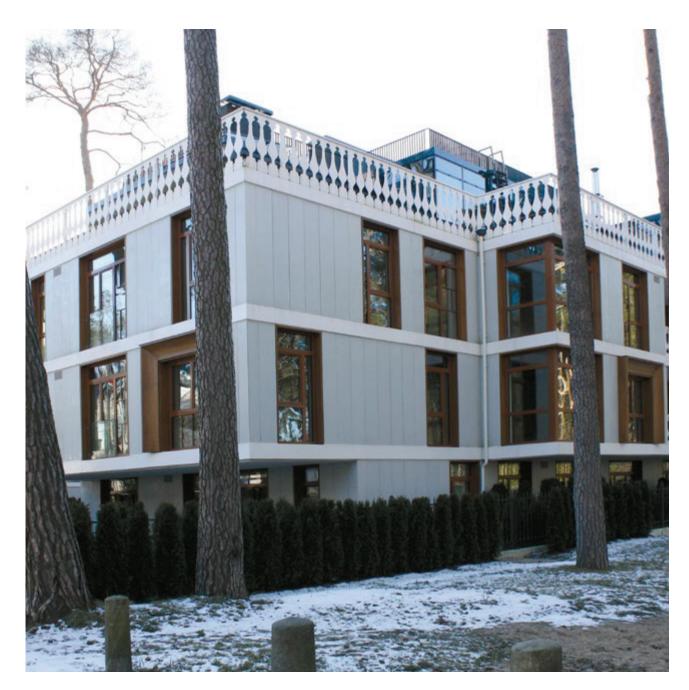

Architect: Ugis Zabers, "SZK/Z Architects" Glass production: "AM studio" LTD Main contractor: "RBS Skals" JSC

Multifunctional building complex "Z-Towers". Riga, Latvia Colored, fused glass decorative panels with engraving. H 8m; Total area: 53m<sup>2</sup> Author of glass design: glass artist Anda Munkevica Architect: Andis Silis, "SZK/S Architects" Glass production and installation: "AM studio" LTD