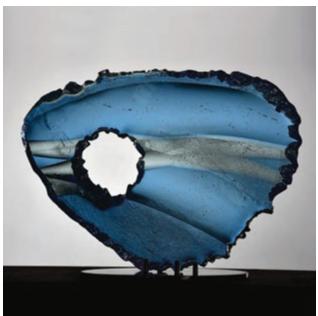

# ART GLASS

Glass artworks created by Anda Munkevica, the main artist/designer of the studio, are represented in art museums all over the world – Japan, USA, Australia, Belgium, Russia, Germany, China, Ukraine, etc. With her masterpieces, Anda took part in a large number of international competitions and group exhibitions held on different continents. During her activity, more than 10 private exhibitions in various countries were organized.

Endless speeches about art destroys it. Just feel it, love it and create it.

Virility

H96 x W80 x D63cm

**Responsibility** H42 x W40 x D15cm

**Page in history** H57 x W45 x D18cm

Wound H50 x W60 x D25cm

**Stormy Innocence** H72 x W71 x D37cm

Delicate gentleness H75 x W110 x D52cm

**Double portrait** H240 x W98 x D100cm

Flood H100 x W230 x D50cm

**Linden eye** H75 x W75 x D15cm

**Inner ear** H47 x W69 x D15cm

**Red observer** H45 x W47 xD10cm Waft H42 x W55 x D27cm