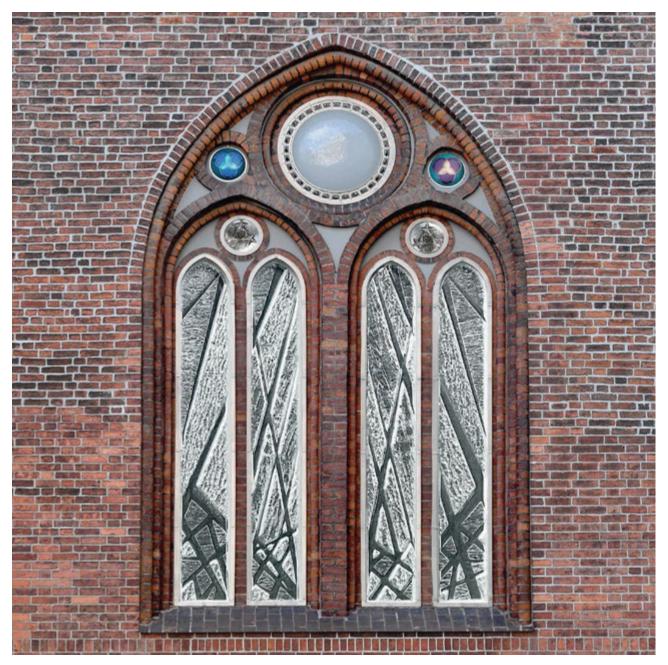

## Riga Dome Cathedral (Rīgas Doms). Riga, Latvia

Monumental, glass bas-relief "With fervour for a free Latvia".

The composition consists of nine sculptures with a total area of ~18m<sup>2</sup>.

Four lower glass castings with high 4.3m, in the world are unique, monolith, monumental, single-cast glass bas-reliefs. The work has imprints of alive linden and oak trees gathered from across the Latvia, symbolizing life experience lines and power of woman and man.

Total composition area: H7 x W4m

Authors of glass design: glass artist Anda Munkevica in cooperation with architect Kriss Zilgalvis, artist Dzintars Zilgalvis Glass sculpture creation and installation: "AM studio" LTD in cooperation with "RE&RE" LLC Architects of construction project: "JR Elements" LLC, Juris Rotcenkovs, Zane Deruma