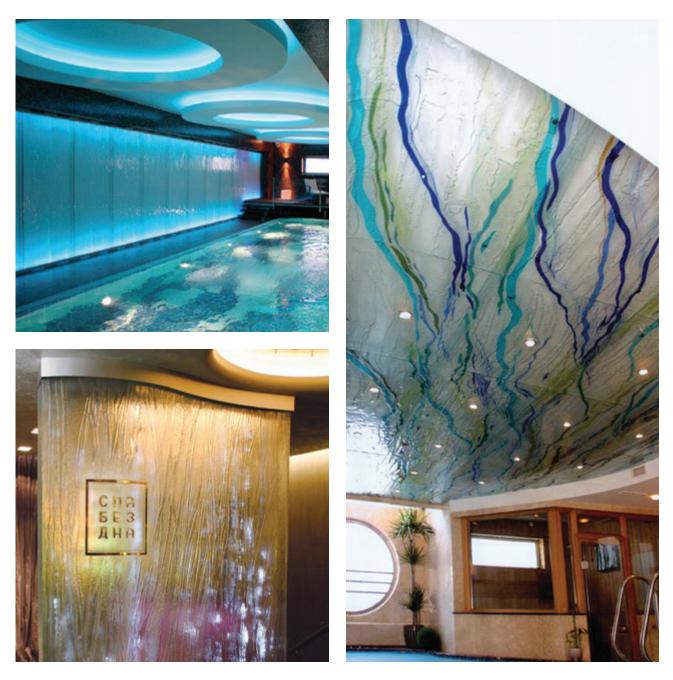

### Glass solutions for pools, spas and wet areas

Prevent interior from becoming a sea of straight lines and circular forms by introducing an glass elements with an interesting shape, playful colores, unique textures and various kinds of built-in lighting that will make the glass glow from the inside.