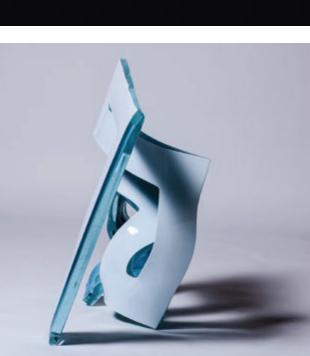

# ART GLASS

Glass artworks created by Anda Munkevica, the main artist/designer of the studio, are represented in art museums all over the world – Japan, USA, Australia, Belgium, Russia, Germany, China, Ukraine, etc. With her masterpieces, Anda took part in a large number of international competitions and group exhibitions held on different continents. During her activity, more than 10 private exhibitions in various countries were organized.

Endless speeches about art destroys it. Just feel it, love it and create it.

Virility

H96 x W80 x D63cm

**Responsibility** H42 x W40 x D15cm

**Page in history** H57 x W45 x D18cm

Wound H50 x W60 x D25cm

**Stormy Innocence** H72 x W71 x D37cm

Delicate gentleness H75 x W110 x D52cm

**Double portrait** H240 x W98 x D100cm

Flood H100 x W230 x D50cm

**Linden eye** H75 x W75 x D15cm

**Inner ear** H47 x W69 x D15cm

**Red observer** H45 x W47 xD10cm Waft H42 x W55 x D27cm