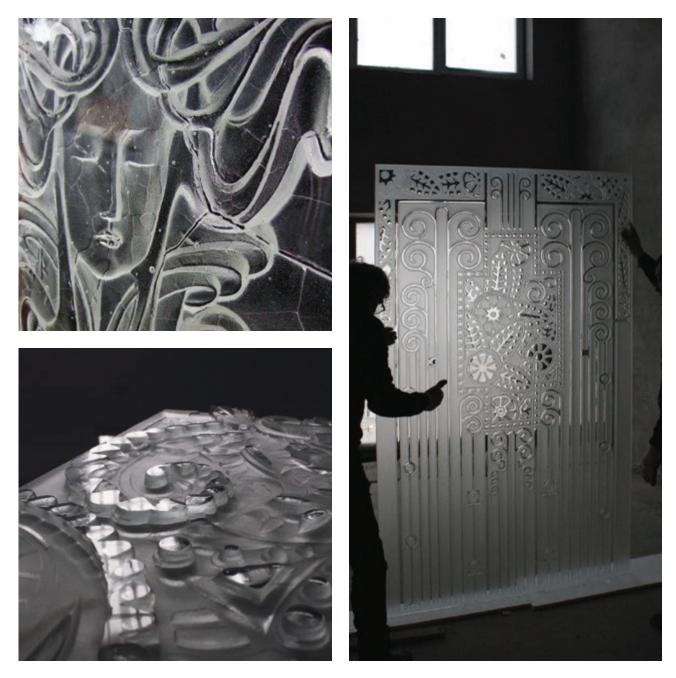

Author of glass design: Andrey Solncev, "Solncev Interiors" JSC Glass production: "AM studio" LTD

All the unique forms are created by "AM studio's" dedicated professionals – glass artists with years of experience in creation of handcrafted molds for glass casting, 3D forms, bas-reliefs and glass sculptures. Nearly all creation processes are performed by hand respecting and honouring the tradition of glass processing.

#### Artistic sandblasting

Sandblasting glasswork has evolved as a contemporary art form used to manipulate glass surfaces to form creative patterns and designs. Starting with your idea, "AM studio" artists will create a personalized design to match your specifications, whether it is a simple pattern on glass or dramatic deep carvings. In the skilled hands of our artisans doors, windows, decorative panels or partitions can become a work of art, expressing your taste and adding a unique element to any home or workplace. Restaurant "Kalku Vārti"