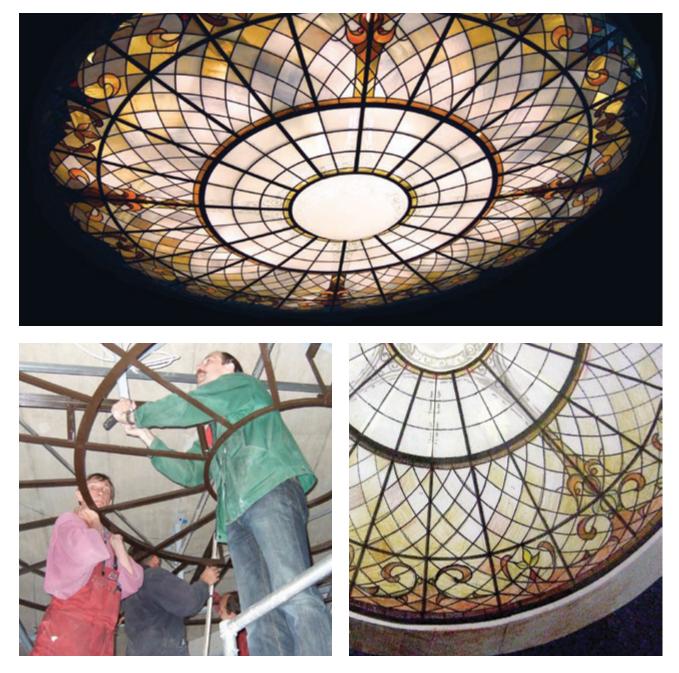

## Riga Dome Cathedral (Rīgas Doms). Riga, Latvia

Monumental, glass bas-relief "With fervour for a free Latvia".

The composition consists of nine sculptures with a total area of ~18m<sup>2</sup>.

Four lower glass castings with high 4.3m, in the world are unique, monolith, monumental, single-cast glass bas-reliefs. The work has imprints of alive linden and oak trees gathered from across the Latvia, symbolizing life experience lines and power of woman and man.

Total composition area: H7 x W4m

Authors of glass design: glass artist Anda Munkevica in cooperation with architect Kriss Zilgalvis, artist Dzintars Zilgalvis Glass sculpture creation and installation: "AM studio" LTD in cooperation with "RE&RE" LLC Architects of construction project: "JR Elements" LLC, Juris Rotcenkovs, Zane Deruma