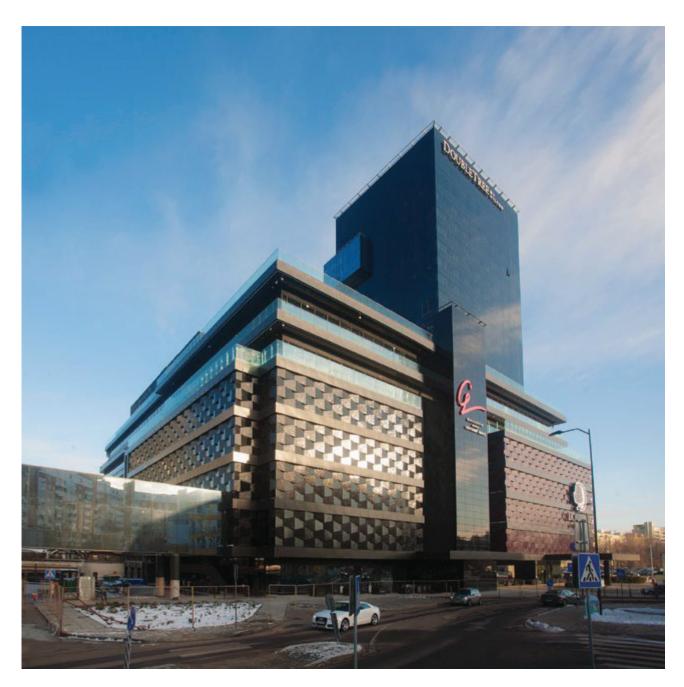

# Multifunctional shopping and entertainment center "Galleria Minsk" and "Double Tree by Hilton Hotel". Minsk, Belarus

Building facade decorative glass panels fused to a handmade texture, tempered. Material produces by "AM studio" has been tested and certified by the NIISM Institute (Research Institute of Building Materials), Belarus. Total area: 4350m<sup>2</sup>

Architect: Ugis Zabers, "SZK/Z Architects" Glass production: "AM studio" LTD Main contractor: "Renaissance Construction Company"