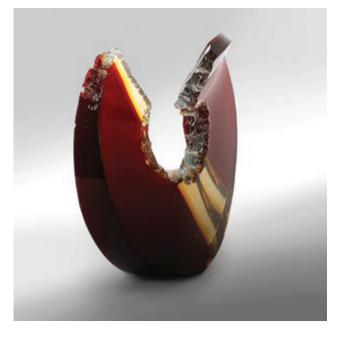

# ART GLASS

Glass artworks created by Anda Munkevica, the main artist/designer of the studio, are represented in art museums all over the world – Japan, USA, Australia, Belgium, Russia, Germany, China, Ukraine, etc. With her masterpieces, Anda took part in a large number of international competitions and group exhibitions held on different continents. During her activity, more than 10 private exhibitions in various countries were organized.

Endless speeches about art destroys it. Just feel it, love it and create it.

Virility

H96 x W80 x D63cm

**Responsibility** H42 x W40 x D15cm

**Page in history** H57 x W45 x D18cm

Wound H50 x W60 x D25cm

**Stormy Innocence** H72 x W71 x D37cm

Delicate gentleness H75 x W110 x D52cm

**Double portrait** H240 x W98 x D100cm

Flood H100 x W230 x D50cm

**Linden eye** H75 x W75 x D15cm

**Inner ear** H47 x W69 x D15cm

**Red observer** H45 x W47 xD10cm Waft H42 x W55 x D27cm