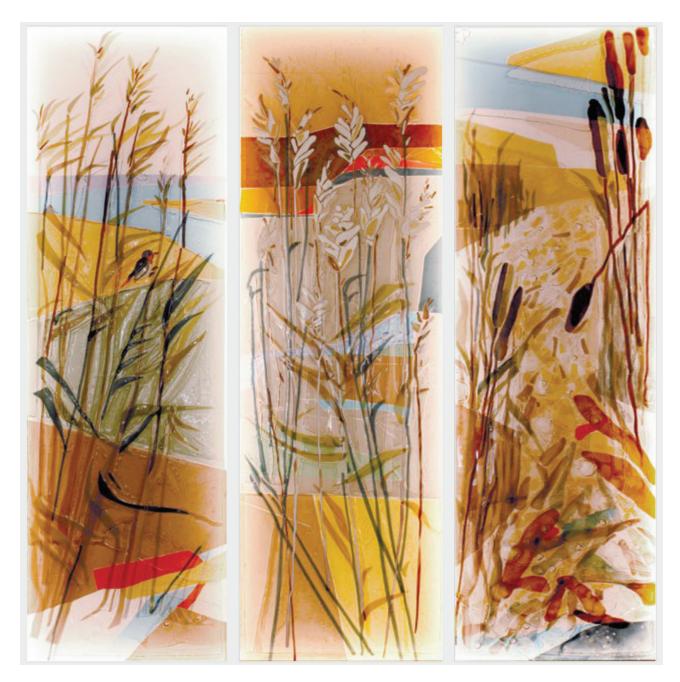

**Decorative glass wall panels for private house interior "Bulrushes"** Handcrafted, fused, artistic glass decorative wall panels. H2,2m x W0,7m **Author of glass design and creation:** glass artist Anda Munkevica