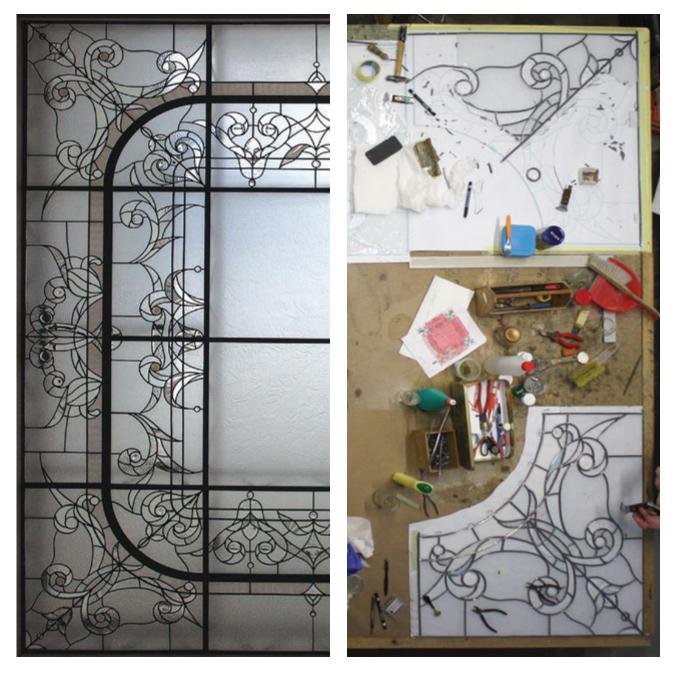

# **Colorful Creations in Stained Glass**

Stained glass brings light, color and story into a building at the same time.

Featuring an array of colors and intricate designs, stained glass artistry is a type of art that is captivating to the eye. Both an art and a craft, the creation of these illuminating decorations requires artistic abilities as well as the engineering skills for assembling the pieces.

Stained glass has truly contributed much to the different aspects of design, especially in architecture. It's one way to translate a creative idea onto glass and improve the overall aesthetic of any place would it be private residences, commercial establishment or public buildings.

"AM studio" offers all aspects of the craft of stained glass in tree main techniques – classic with lead profile, with brass profile and Tiffany, including development of individual design, sketching, production and installation.