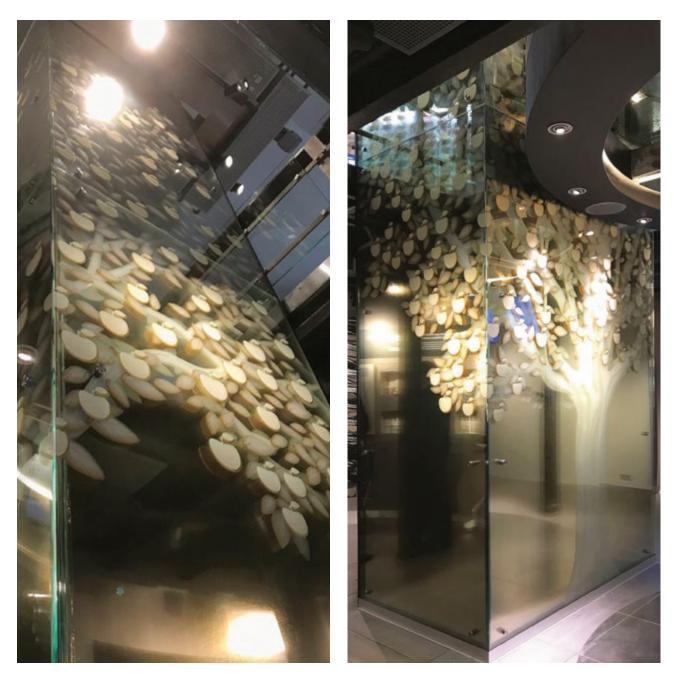

Artistic glass elevator finishing "Golden apple tree", Knowledge center of Latvijas Banka "Money World". Riga, Latvia Unique, artful, 10-layers glass construction, covered with gold. H 8m Architect: Agris Padelis-Lins, "Arhitekts Agris Padelis-Lins" IK Glass production and installation: "AM studio" LTD