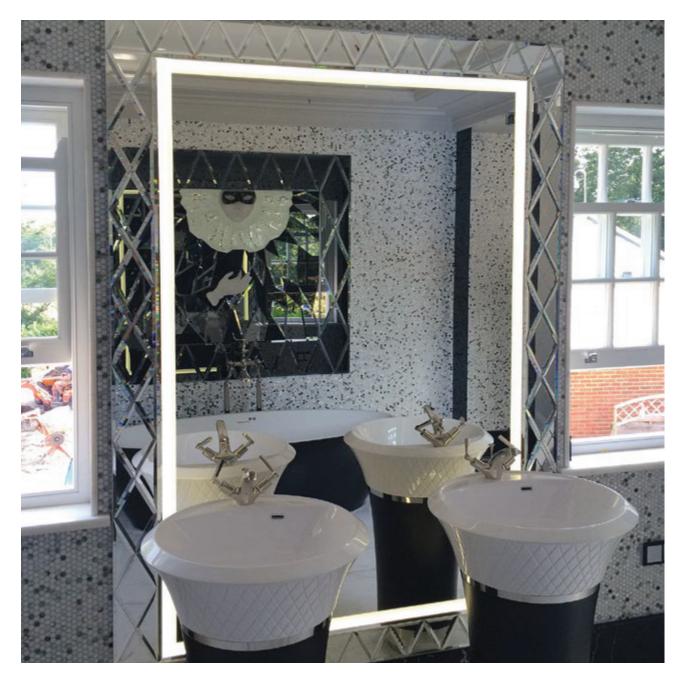

#### Handcrafted glass products for bathroom interior

"AM studio" offers professional customized design, manufacture, installation services to create a bathroom interior items that truly expresses clients unique style and personality, combing the wow factor with the practical features required. With decades of experience and creation of mirrors, showers and glass washbasins, we provide innovative products for your bathroom project.

Since every glass shower wall and washbasin are developed and handcrafted in-house, custom sizes, shapes, and colors are easily available. Variations in shape and color patterns are what make "AM studio" handcrafted bathroom products distinct and unique.