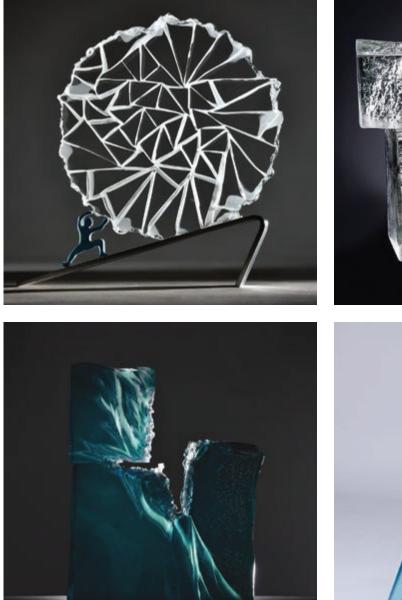

# ART GLASS

Glass artworks created by Anda Munkevica, the main artist/designer of the studio, are represented in art museums all over the world – Japan, USA, Australia, Belgium, Russia, Germany, China, Ukraine, etc. With her masterpieces, Anda took part in a large number of international competitions and group exhibitions held on different continents. During her activity, more than 10 private exhibitions in various countries were organized.

Endless speeches about art destroys it. Just feel it, love it and create it.

Virility

H96 x W80 x D63cm

**Responsibility** H42 x W40 x D15cm

**Page in history** H57 x W45 x D18cm

Wound H50 x W60 x D25cm

**Stormy Innocence** H72 x W71 x D37cm

Delicate gentleness H75 x W110 x D52cm

**Double portrait** H240 x W98 x D100cm

Flood H100 x W230 x D50cm

**Linden eye** H75 x W75 x D15cm

**Inner ear** H47 x W69 x D15cm

**Red observer** H45 x W47 xD10cm Waft H42 x W55 x D27cm