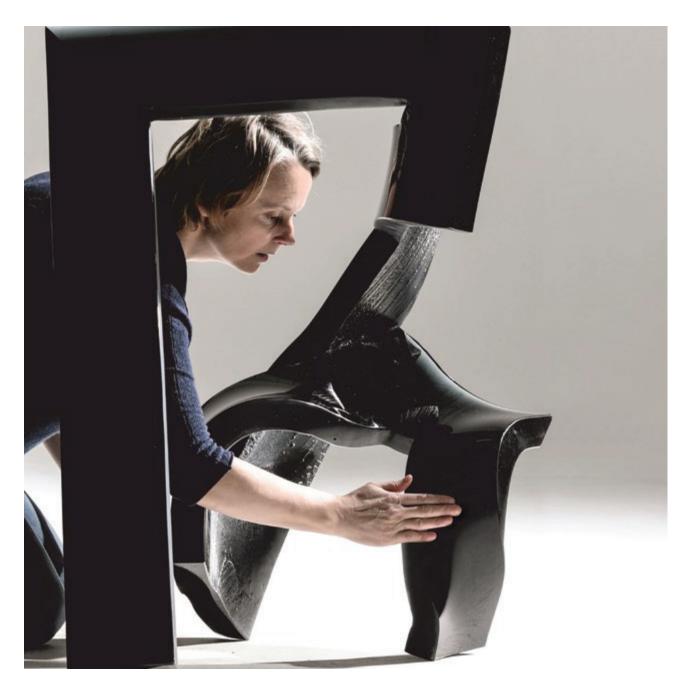

# ART GLASS

Glass artworks created by Anda Munkevica, the main artist/designer of the studio, are represented in art museums all over the world – Japan, USA, Australia, Belgium, Russia, Germany, China, Ukraine, etc. With her masterpieces, Anda took part in a large number of international competitions and group exhibitions held on different continents. During her activity, more than 10 private exhibitions in various countries were organized.

Endless speeches about art destroys it. Just feel it, love it and create it.

Virility

H96 x W80 x D63cm

**Responsibility** H42 x W40 x D15cm

**Page in history** H57 x W45 x D18cm

Wound H50 x W60 x D25cm

**Stormy Innocence** H72 x W71 x D37cm

Delicate gentleness H75 x W110 x D52cm

**Double portrait** H240 x W98 x D100cm

Flood H100 x W230 x D50cm

**Linden eye** H75 x W75 x D15cm

**Inner ear** H47 x W69 x D15cm

**Red observer** H45 x W47 xD10cm Waft H42 x W55 x D27cm